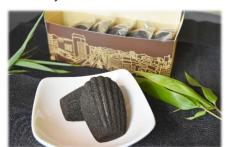

## 2.竹 Summy スイーツ紹介(一部)

- ●ショートブレッド…スコットランド伝統菓子。 関門塩(100%国産)を使用した、塩味とサクサク食感 を楽しめるバタークッキー
- ●サブレ…卵黄とバターで軽い味わい、ココア風味のクッキー
- ●マドレーヌ…溶かしバターの香りがほんのり甘く。しっとり食感。

### 3.これからの販売予定

- •10 月上旬頃
- ※詳細(販売時期、購入方法等)に関しては、
  - 今後のリリースにてお知らせいたします。

竹 Summy ショートブレッド・サブレ

竹 Summy マドレーヌ(5 個入り)