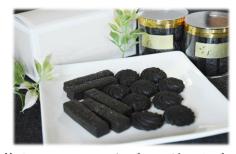

## 2.竹 Summy スイーツ紹介(一部)

- ●ショートブレッド…スコットランド伝統菓子。 関門塩(100%国産)を使用した、塩味とサクサク食感 を楽しめるバタークッキー
- ●サブレ…卵黄とバターで軽い味わい、ココア風味のクッキー
- ●マドレーヌ…溶かしバターの香りがほんのり甘く。しっとり食感。

### 3.これからの販売予定

- •10 月上旬頃
- ※詳細(販売時期、購入方法等)に関しては、
  - 今後のリリースにてお知らせいたします。

竹 Summy ショートブレッド・サブレ

竹 Summy マドレーヌ(5 個入り)